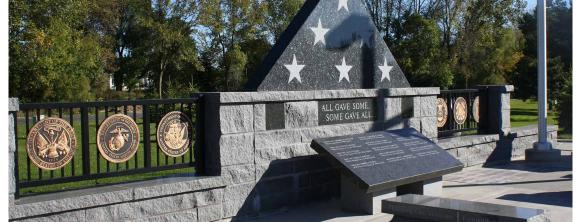

## Honoring Veterans Through a Lasting Memorial

COLDSPRINGUSA.COM 800.328.5040

COLDSPRING

Veterans' memorials serve an important purpose, as they pay tribute today to the men and women who have served in the U.S. armed forces. By providing a connection from the past to the present, veterans' memorials enable people to remember and honor those who have served our great country.

The materials used to build a veterans' memorial are important, as they should be able to stand the test of time. When a community comes together to build a veterans' memorial, granite is often the natural choice. Known for its permanence, longevity and ease of maintenance, granite has always ranked among the most popular building materials for military remembrances and veterans' memorials.

Ensuring the granite selected is sourced from America is the best way to honor and pay tribute to our fallen heroes and all veterans.

FREEDOM FROM FEAR SIERRA WHITE® RAYMOND, CA

**EAST TN VETERANS MEMORIAL CENTER** 