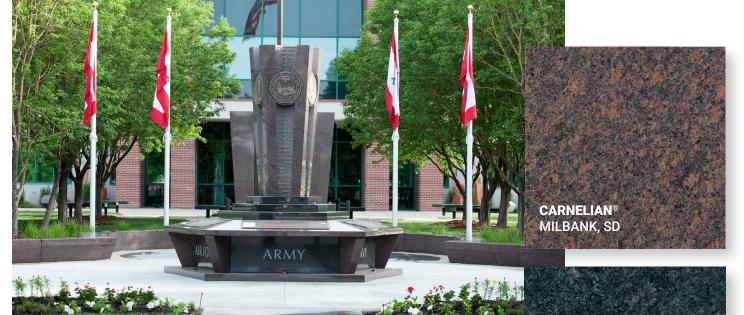

The materials used to build a veterans' memorial are important, as they should be able to stand the test of time. When a community comes together to build a veterans' memorial, granite is often the natural choice. Known for its permanence, longevity and ease of maintenance, granite has always ranked among the most popular building materials for military remembrances and veterans' memorials.

Ensuring the granite selected is sourced from America is the best way to honor and pay tribute to our fallen heroes and all veterans.

FREEDOM FROM FEAR SIERRA WHITE® RAYMOND, CA

**EAST TN VETERANS MEMORIAL CENTER** 