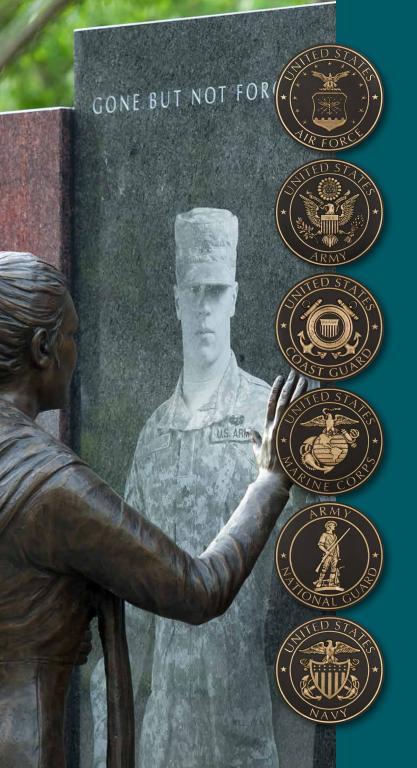

## Honoring Veterans Through a Lasting Memorial

COLDSPRINGUSA.COM 800.328.5040

COLDSPRING

Veterans' memorials serve an important purpose, as they pay tribute today to the men and women who have served in the U.S. armed forces. By providing a connection from the past to the present, veterans' memorials enable people to remember and honor those who have served our great country.

The materials used to build a veterans' memorial are important, as they should be able to stand the test of time. When a community comes together to build a veterans' memorial, granite is often the natural choice. Known for its permanence, longevity and ease of maintenance, granite has always ranked among the most popular building materials for military remembrances and veterans' memorials.

Ensuring the granite selected is sourced from America is the best way to honor and pay tribute to our fallen heroes and all veterans.

FREEDOM FROM FEAR SIERRA WHITE® RAYMOND, CA

**EAST TN VETERANS MEMORIAL CENTER** 